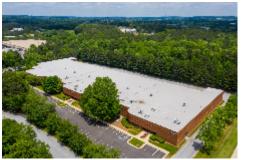

# 220 The Bluffs Austell, GA 30168

## **Property Details**

- Property Id: 19117
- Property Size: 142,785 ft<sup>2</sup>
- Loading Dock Doors: 30
- Dock Height (ft): 10
- Square Footage Available (ft<sup>2</sup>): 50,000
- Number of USPS Post Office™ Locations: 1,349
- 1-day reach (%): 94
- Miles to Freeway: 1.2 (I-20)
- Time to closest City Center (min): 11
- Population: 3,556,967